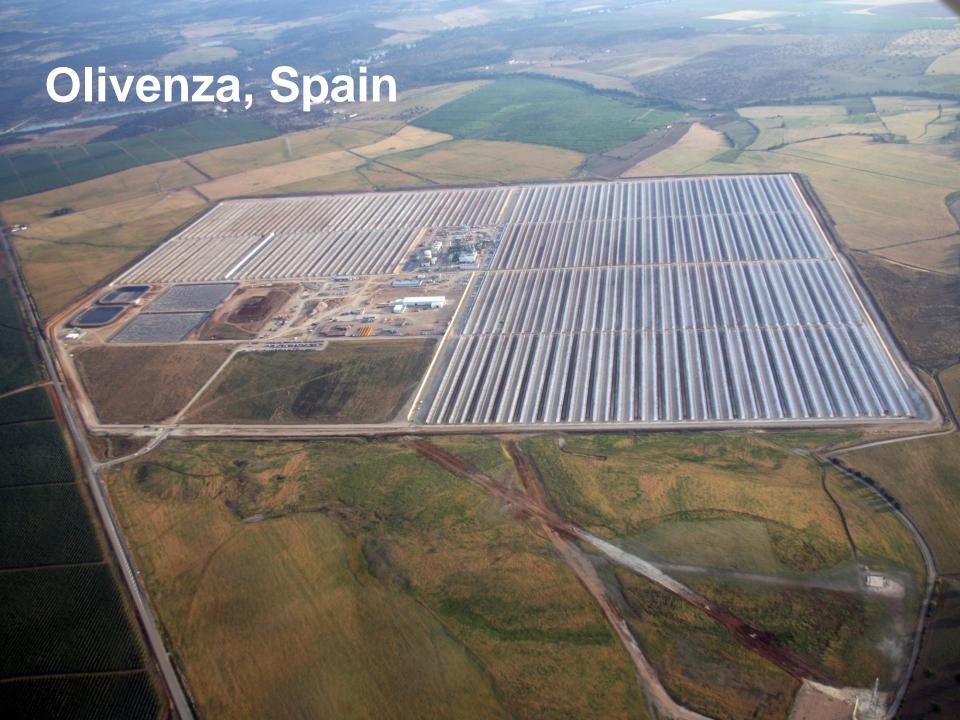

# Spain

Most SF with capacity of 50MW

30% with 3-5 Hours Storage

**Spain Royal Decree - €26c/KWhr** 

Over all more than 2GW CSP Trough installed in Spain