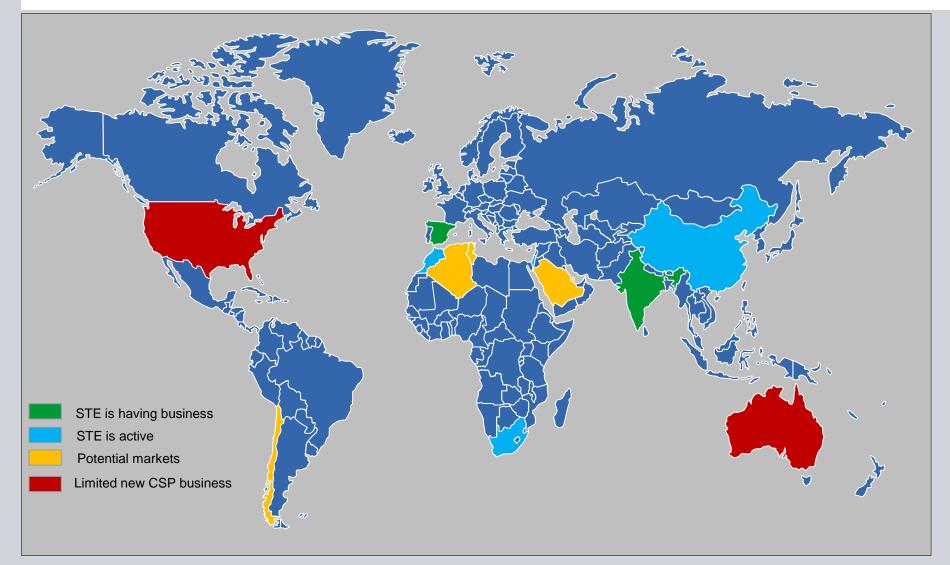

## 2.5GW CSP Projects in 2013-2015

# Spain

Most SF with capacity of 50MW

30% with 3-5 Hours Storage

**Spain Royal Decree - €26c/KWhr** 

Over all more than 2GW CSP Trough installed in Spain