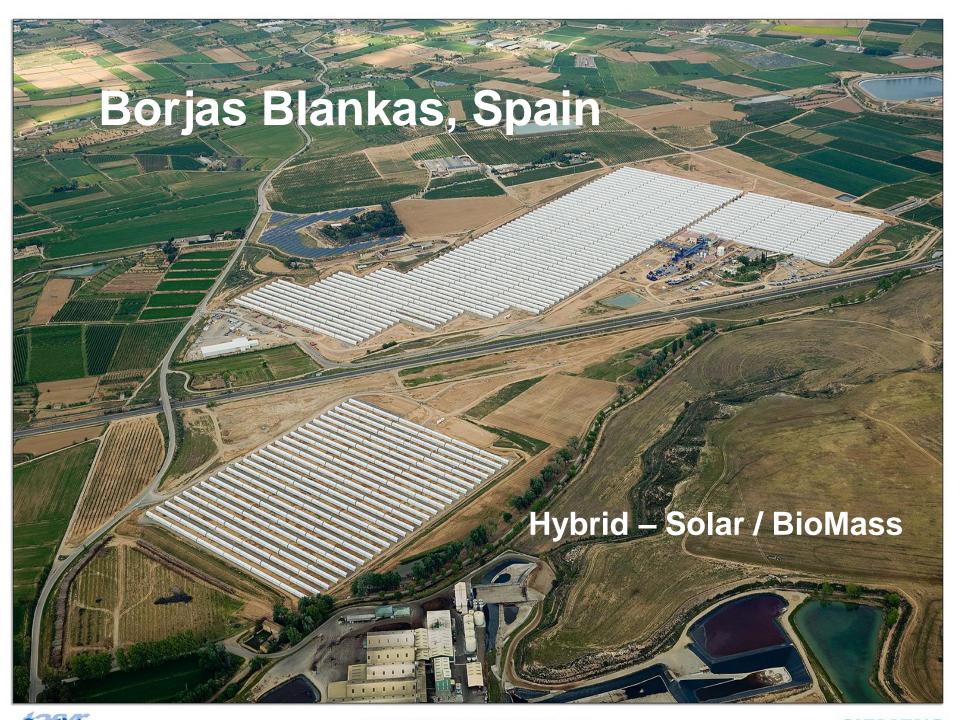

# Spain

Most SF with capacity of 50MW

30% with 3-5 Hours Storage

**Spain Royal Decree - €26c/KWhr** 

Over all more than 2GW CSP Trough installed in Spain