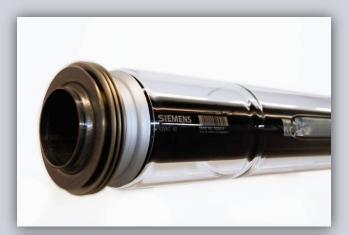

# UVAC 6G SIEMENS Reduces investment through greater efficiencies

#### Increased power generation

► Through enhanced SST selective coatings for reduced heat losses and improved AR coating for greater transmittance (up to 15% improvement in thermal losses)

#### Reduced expenditures

► Enables the building of more efficient power plants, fewer loops, with reduced CAPEX of up to 2.5% (based on typical 50 MW plant).

UVAC 6G – Improved solar thermal output and high standards of reliability