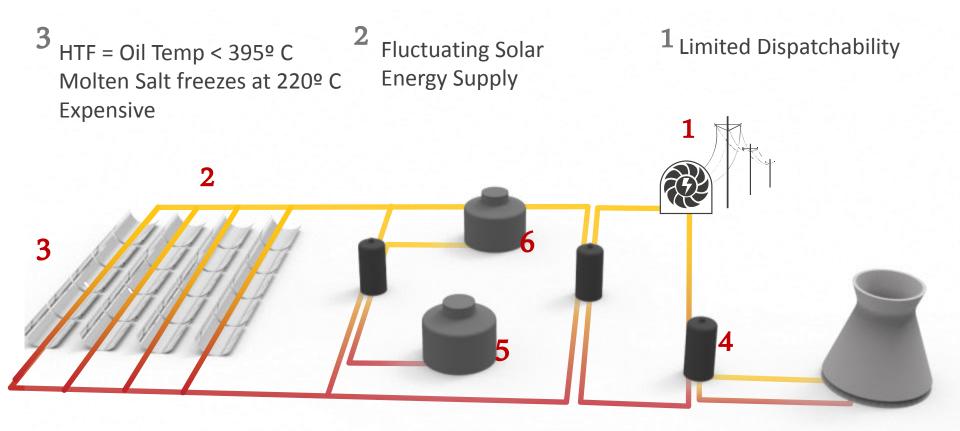

# Challenges in Current CSP Fields

Complex Interface to Power Block

5 High Cost Storage per Stored KWhth

Low Solar Factor < 40%

6