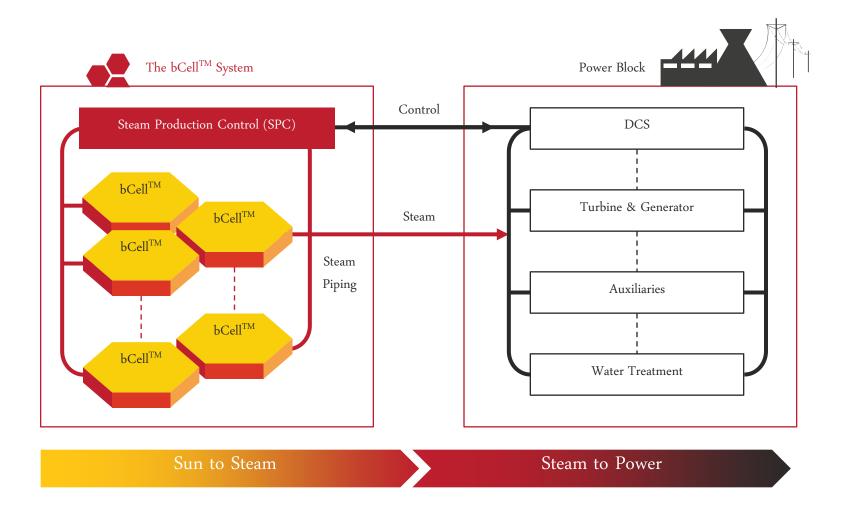

### **bCell<sup>™</sup> System** = Multiple **bCell<sup>™</sup>** modules, controlled by one SPC unit